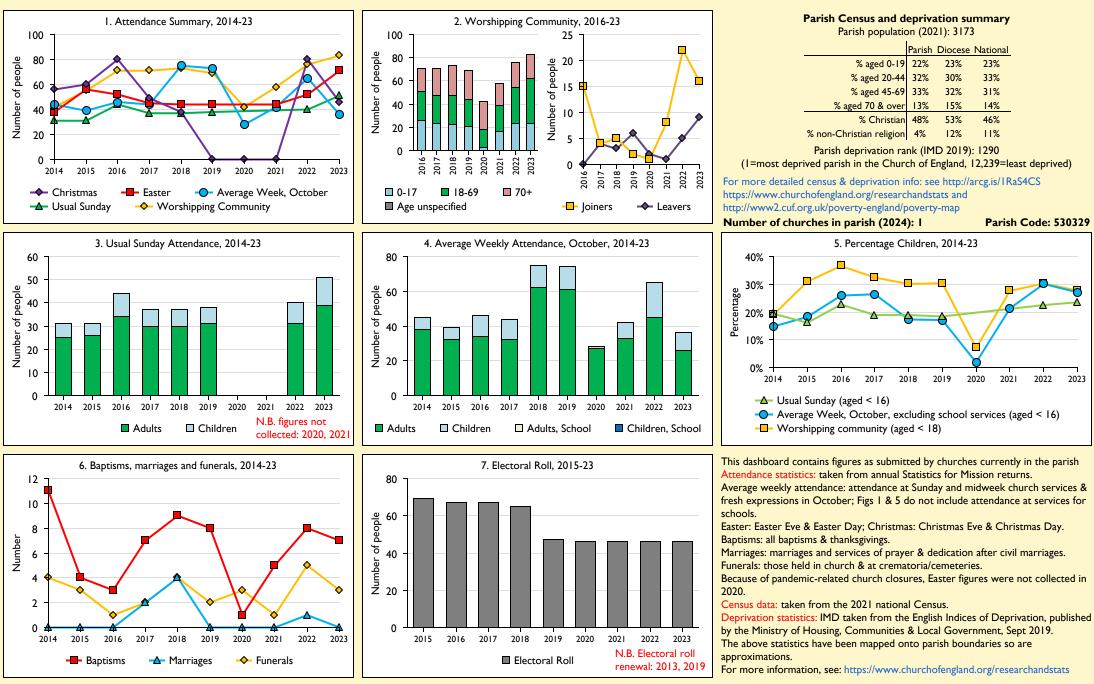

## SfM Dashboard for the Parish of Colne Holy Trinity in the deanery of PENDLE

Variations in attendance from year to year may be the result of changes in the number of churches that submitted returns, or changes in parish/benefice structure. Number of churches included in returns: 2014 1;2015 1;2016 1;2017 1;2018 1;2019 1;2020 1;2021 1;2022 1;2023 1.